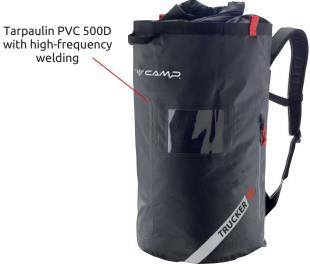

## **TRUCKER**

BACKPACK

Ref. 2786 - 2787 - 2788

ROPE ACCESS, TREE CLIMBING, TEAM RESCUE, GENERAL

Roll top backpack constructed from Tarpaulin PVC 500D with high-frequency welding. Available in three sizes: 30, 45, 60 liters.