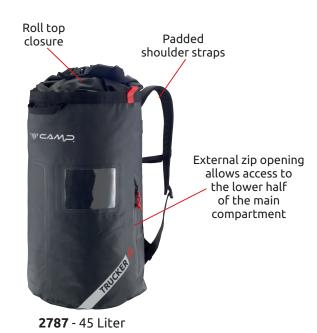

## **TRUCKER**

BACKPACK

Ref. 2786 - 2787 - 2788

ROPE ACCESS, TREE CLIMBING, TEAM RESCUE, GENERAL

Roll top backpack constructed from Tarpaulin PVC 500D with high-frequency welding. Available in three sizes: 30, 45, 60 liters.

Padded back and shoulder straps. Roll top closure. One external zip pocket and one external zip opening allows access to the lower half of the main compartment. Transparent label pocket. Interior zip pocket, gear loops and loops for fastening rope ends.