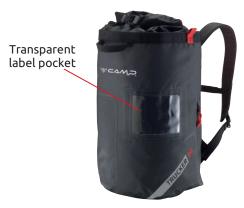

Padded back and shoulder straps. Roll top closure. One external zip pocket and one external zip opening allows access to the lower half of the main compartment. Transparent label pocket. Interior zip pocket, gear loops and loops for fastening rope ends.