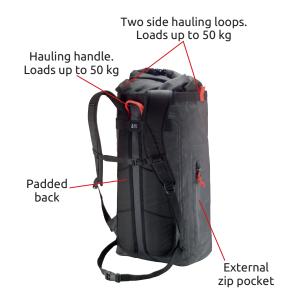

Padded back and shoulder straps. Roll top closure. One external zip pocket and one external zip opening allows access to the lower half of the main compartment. Transparent label pocket. Interior zip pocket, gear loops and loops for fastening rope ends.

Hauling handle and two side loops for loads up to 50 kg.

2786 - 30 Liter

2788 - 60 Liter

| Ref. | Product name | Capacity | Weight |      | Dimensions | EAC |
|------|--------------|----------|--------|------|------------|-----|
|      |              |          | g      | oz   | cm         |     |
| 2786 | TRUCKER 30   | 30 L     | 1200   | 42.4 | ø32x49     | •   |
| 2787 | TRUCKER 45   | 45 L     | 1350   | 47.7 | ø34x62     | •   |
| 2788 | TRUCKER 60   | 60 L     | 1550   | 54.7 | ø37x64     | •   |