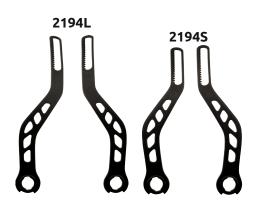

## **SPARE PARTS**

2194L Large 2194S Small Replacement head band system for the Titan helmet.

**2715**Replacement padding kit for the Titan helmet.

**2716** Large **2717** Small Replacement chin strap kit for the Titan helmet.