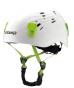

## **HELMET**

Ref. 2127

ROPE ACCESS, TEAM RESCUE

Lightweight, comfortable helmet featuring a new attractive design. EN certified for mountaineering, the Titan features a full strength chin strap so it is suitable for use where the worker is exposed to the risk of losing the helmet during a fall.

Full strength chin strap (> 50 kg) prevents incidental or accidental release.

Equipped with headlamp holder clips.

Available in 5 colors and 2 sizes: 212701 Small, 212702 Large

TITAN BLACK 212701B - 212702B