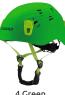

Full strength chin strap (> 50 kg) prevents incidental or accidental release.

Equipped with headlamp holder clips.

Available in 5 colors and 2 sizes: 212701 Small, 212702 Large

TITAN BLACK 212701B - 212702B