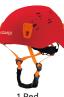

Full strength chin strap (> 50 kg) prevents incidental or accidental release.

Equipped with headlamp holder clips.

Available in 5 colors and 2 sizes: 212701 Small, 212702 Large

TITAN BLACK 212701B - 212702B