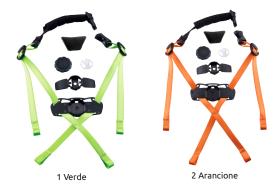

## **SPARE PARTS**

2194L Large 2194S Small Replacement head band system for the Titan helmet.

**2715**Replacement padding kit for the Titan helmet.

**2716** Large **2717** Small Replacement chin strap kit for the Titan helmet.