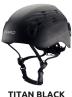

Full strength chin strap (> 50 kg) prevents incidental or accidental release.

Equipped with headlamp holder clips.

Available in 5 colors and 2 sizes: 212701 Small, 212702 Large

TITAN BLACK 212701B - 212702B