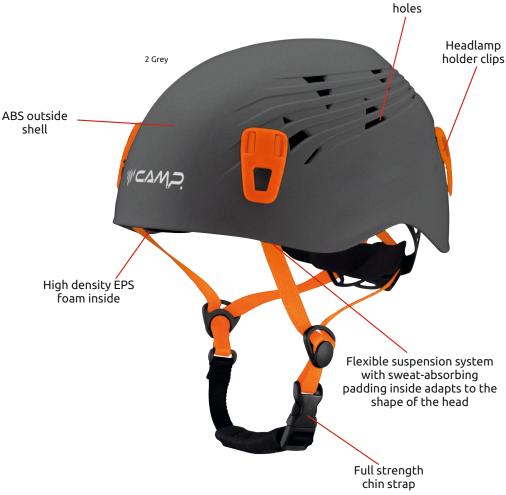

Ventilated ABS shell with high density EPS foam on the inside. Flexible suspension system with sweat-absorbing padding adapts to the shape of the head and separates the top of the head from the shell of the helmet for good ventilation and a very comfortable fit. The suspension system is also removable for cleaning or replacement. Turn dial adjustment provides a secure and precise fit in seconds. No metal is used in the construction in order to prevent problems with corrosion or conductivity.

Full strength chin strap (> 50 kg) prevents incidental or accidental release.

Equipped with headlamp holder clips.

Available in 5 colors and 2 sizes: 212701 Small, 212702 Large

TITAN BLACK 212701B - 212702B

Inside padding for best comfort

Ventilation

| Ref.    | Product name        | Size     | Weight |      | C€       |
|---------|---------------------|----------|--------|------|----------|
|         |                     | cm       | g      | oz   | STANDARD |
| 212701  | TITAN - Small       | 48-56 cm | 385    | 13.6 | EN 12492 |
| 212702  | TITAN - Large       | 54-62 cm | 435    | 15.4 |          |
| 212701B | TITAN BLACK - Small | 48-56 cm | 385    | 13.6 |          |
| 212702B | TITAN BLACK - Large | 54-62 cm | 435    | 15.4 |          |