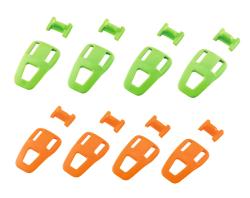

2718 Green 2719 Orange Replacement headlamp holder clips for the Titan helmet (4 pcs).

**2067**Replacement chin strap padding (5 pcs).