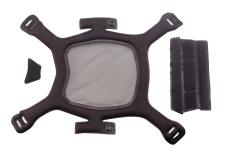

## **SPARE PARTS**

2194L Large 2194S Small Replacement head band system for the Titan helmet.

**2715**Replacement padding kit for the Titan helmet.

**2716** Large **2717** Small Replacement chin strap kit for the Titan helmet.