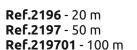

## **RESCUE KIT DRUID**

RESCUE KIT

Ref. 2196 - 2197 - 219701 SELF RESCUE

A simple and efficient rescue kit.

TRAILER 15 l ref.2171 Transport bag

The rescuer attaches the victim to the rope and cuts the victim's lanyard before rappelling to the ground using the Druid descender. It is also possible to lift the person up just enough to detach the lanyard and rappel to the ground by means of a single tackle system that can be created by passing the rope through the small carabiner installed for

this purpose. Also suitable for rescue on roofs. All components are CE certified PPE.

HERCULES Ref.0995 Connector with automatic closure for connect the victim

Bag

Weight EAC ( ( Product name Peso Ref. Nombre del producto kg oz 2196 RESCUE KIT DRUID 20 m 2.7 95.3 Components RESCUE KIT DRUID 50 m Components 2197 5.5 194.1 RESCUE KIT DRUID 100 m 219701 9.3 328.3 Components