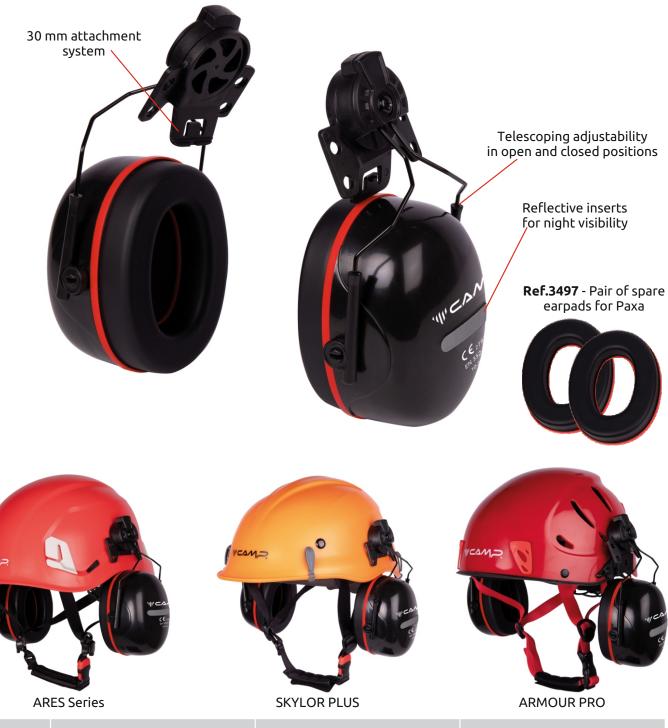

**PAXAH** HEARING PROTECTION

Ref. 3496 GENERAL

Passive hearing protection for noisy and demanding environments.

30 mm attachment system for work helmets. Telescoping adjustability in open and closed positions.

Large, soft earpads for maximum comfort are replaceable in case of wear.

Reflective inserts for night visibility.

Designed to fit the Ares range of helmets, also compatible with Skylor Plus and Armour Pro. Certification: EN 352-3 SNR 30/31dB (NRR 28dB).

| Ref. | Product name<br>Nombre del producto | Weight<br>Peso |     | CE       |
|------|-------------------------------------|----------------|-----|----------|
|      |                                     | g              | oz  | EN 352-3 |
| 3496 | PAXA H                              | 245            | 8.6 | •        |