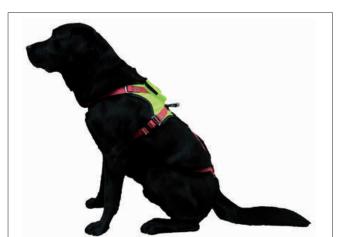

## **KRONOS**

RESCUE

Ref. 2171 TEAM RESCUE

A full body harness designed for the suspension of rescue dogs.

One size, fully adjustable. Designed specifically to hold the dog in the optimal suspension position. Back section is detachable for ground operations. Other features include high-visibility colors, pocket for GPS.

## **KRONOS**

RESCUE

Ref. 2171 TEAM RESCUE

- 1 Front part.
- Back part.
- **3** 3mm thick paddings covered by washable fabrics.
- Polyamid webbings, 25mm wide.
- 6 Central polyamid webbing, 33mm wide.
- 6 Neck size adjustment buckles made of aluminium alloy.
- Chest size adjustment buckles made of aluminium alloy+carbon steel. Covered by elastic loop for fastening webbing.
- Back legs size adjustment buckles made of aluminium alloy+carbon steel. Covered by elastic loop for fastening webbing.
- Oentral connection buckle, easy adjustable and detachable. Covered by elastic loop for fastening webbing.
- Pivotable attachment loop with reinforcement layer.
- Open Pocket for GPS locator, zip closure.
- Upper pocket, velcro closure (inside GPS locator pocket).
- **(B)** Lower pocket, velcro closure.
- 4 High-visibility fluorescent fabric.
- (b) Identification label including serial number.