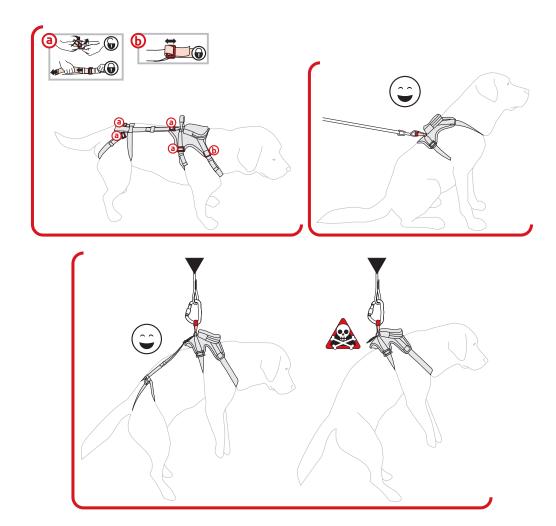

## **KRONOS**

RESCUE

Ref. 2171 TEAM RESCUE

A full body harness designed for the suspension of rescue dogs.

One size, fully adjustable. Designed specifically to hold the dog in the optimal suspension position. Back section is detachable for ground operations. Other features include high-visibility colors, pocket for GPS.

## **KRONOS**

RESCUE

Ref. 2171 TEAM RESCUE