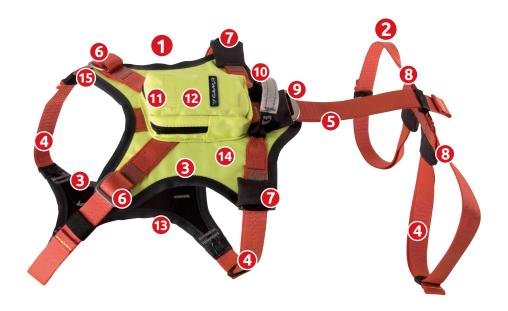

## **KRONOS**

RESCUE

Ref. 2171 TEAM RESCUE

- 1 Front part.
- Back part.
- **3** 3mm thick paddings covered by washable fabrics.
- Polyamid webbings, 25mm wide.
- 6 Central polyamid webbing, 33mm wide.
- 6 Neck size adjustment buckles made of aluminium alloy.
- Chest size adjustment buckles made of aluminium alloy+carbon steel. Covered by elastic loop for fastening webbing.
- Back legs size adjustment buckles made of aluminium alloy+carbon steel. Covered by elastic loop for fastening webbing.
- Oentral connection buckle, easy adjustable and detachable. Covered by elastic loop for fastening webbing.
- Pivotable attachment loop with reinforcement layer.
- Open Pocket for GPS locator, zip closure.
- Upper pocket, velcro closure (inside GPS locator pocket).
- **(B)** Lower pocket, velcro closure.
- 4 High-visibility fluorescent fabric.
- (b) Identification label including serial number.