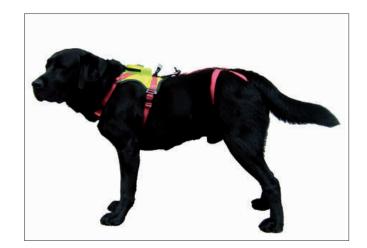

## **KRONOS**

RESCUE

Ref. 2171 TEAM RESCUE

A full body harness designed for the suspension of rescue dogs.

One size, fully adjustable. Designed specifically to hold the dog in the optimal suspension position. Back section is detachable for ground operations. Other features include high-visibility colors, pocket for GPS.

## **KRONOS**

RESCUE

Ref. 2171 TEAM RESCUE

- 1 Front part.
- Back part.
- **3** 3mm thick paddings covered by washable fabrics.
- Polyamid webbings, 25mm wide.
- 6 Central polyamid webbing, 33mm wide.
- 6 Neck size adjustment buckles made of aluminium alloy.
- Chest size adjustment buckles made of aluminium alloy+carbon steel. Covered by elastic loop for fastening webbing.
- Back legs size adjustment buckles made of aluminium alloy+carbon steel. Covered by elastic loop for fastening webbing.
- Oentral connection buckle, easy adjustable and detachable. Covered by elastic loop for fastening webbing.
- Pivotable attachment loop with reinforcement layer.
- Open Pocket for GPS locator, zip closure.
- Upper pocket, velcro closure (inside GPS locator pocket).
- **(B)** Lower pocket, velcro closure.
- 4 High-visibility fluorescent fabric.
- (b) Identification label including serial number.