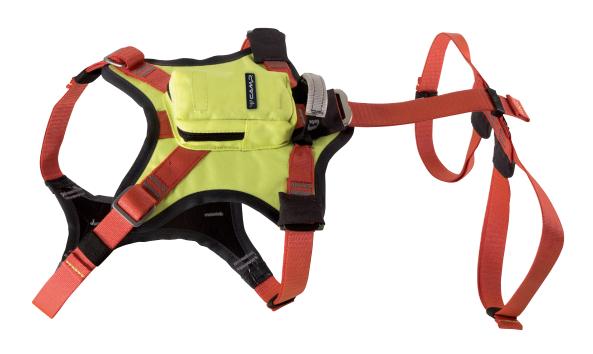

## **KRONOS**

RESCUE

Ref. 2171 TEAM RESCUE

A full body harness designed for the suspension of rescue dogs.

One size, fully adjustable. Designed specifically to hold the dog in the optimal suspension position. Back section is detachable for ground operations. Other features include high-visibility colors, pocket for GPS.

## **KRONOS**

RESCUE

Ref. 2171 TEAM RESCUE

- 1 Front part.
- Back part.
- **3** 3mm thick paddings covered by washable fabrics.
- Polyamid webbings, 25mm wide.
- 6 Central polyamid webbing, 33mm wide.
- 6 Neck size adjustment buckles made of aluminium alloy.
- Chest size adjustment buckles made of aluminium alloy+carbon steel. Covered by elastic loop for fastening webbing.
- Back legs size adjustment buckles made of aluminium alloy+carbon steel. Covered by elastic loop for fastening webbing.
- Oentral connection buckle, easy adjustable and detachable. Covered by elastic loop for fastening webbing.
- Pivotable attachment loop with reinforcement layer.
- Open Pocket for GPS locator, zip closure.
- Upper pocket, velcro closure (inside GPS locator pocket).
- **(B)** Lower pocket, velcro closure.
- 4 High-visibility fluorescent fabric.
- (b) Identification label including serial number.