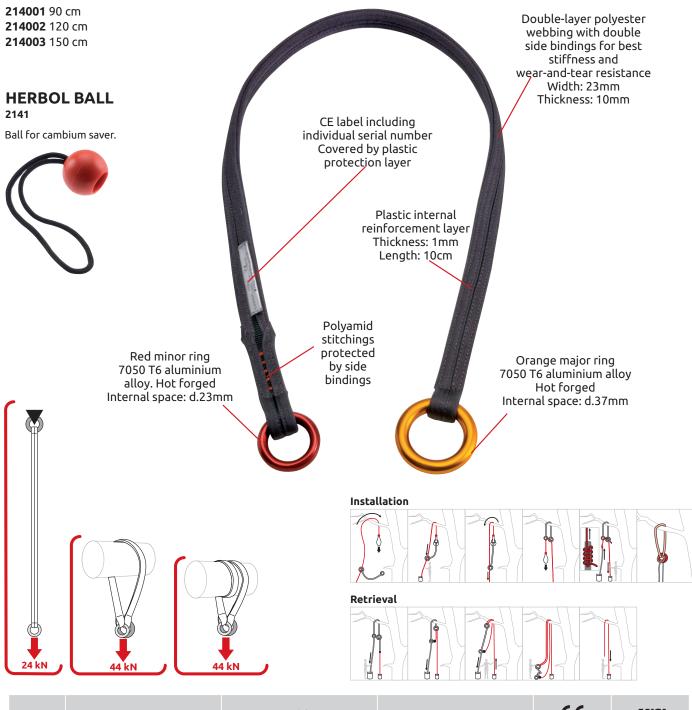

## HERBOL ANCHOR

**Ref. 2140 - 2141** TREE CLIMBING

A soft anchor system designed to create anchor points from tree branches or around horizontal man-made structures. The strap has been designed to both hold up to the rigors of tree work and protect the tree. Other features include the color-coded anodized end rings that are different sizes to help with installation and removal from the ground when used with a length of cord and the Herbol Ball (ref.2141).

| Ref.   | Product name  | Weight |      | Strength | CE       | ANSI |
|--------|---------------|--------|------|----------|----------|------|
|        |               | g      | oz   | kN       | EN 795/B | Z133 |
| 214001 | HERBOL 90 cm  | 240    | 8.5  | 24       | •        | •    |
| 214002 | HERBOL 120 cm | 310    | 10.9 | 24       | •        | •    |
| 214003 | HERBOL 150 cm | 380    | 13.4 | 24       | •        | •    |
| 2141   | HERBOL BALL   | 15     | 0.5  |          |          |      |