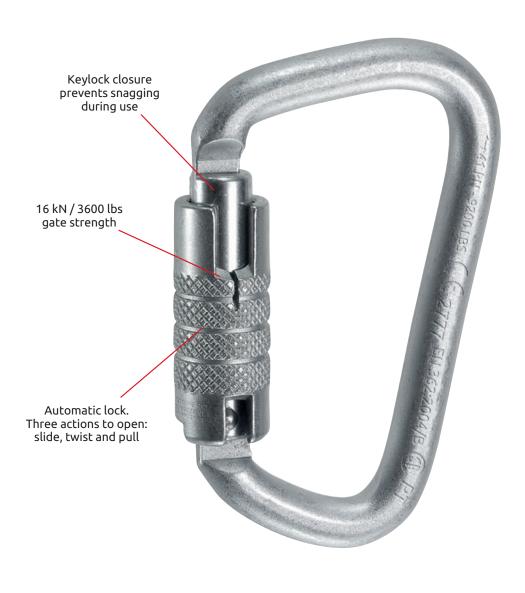

ANSI and CSA certified with 16 kN/3600 lbs gate strength.

Keylock closure prevents snagging during use.

Automatic lock requires three actions to open: slide, twist and pull.

2022 UPDATE: new name (D PLUS 3LOCK instead of ANSI D 3LOCK).