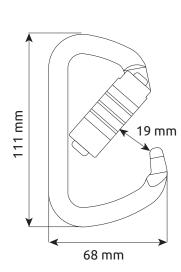

| Ref. | Product name | Weight |     | <b>(</b> ) | Ŏ  | ₩ <sup>m</sup> | ~~ <b>O</b> | Ö  | C€     | ANSI    | <b>®</b> |
|------|--------------|--------|-----|------------|----|----------------|-------------|----|--------|---------|----------|
|      |              | g      | oz  | kN         | kN | mm             | mm          | mm | EN 362 | Z359.12 | Z259.12  |
| 2145 | D PLUS 3LOCK | 250    | 8.8 | 41         | 16 | 19             | 111         | 68 | В      | •       | •        |