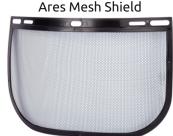

## **ARES MESH SHIELD**

VISOR

Ref. 3492

TREE CLIMBING, ROPE ACCESS, GENERAL

Face and eye shield for protection against mechanical risks of projected objects.

Made with a fine weave metal mesh that combines a high level of protection with excellent ventilation and visibility (25% light reduction).

The design offers a wide field of vision with enough space to allow the worker to wear glasses under the shield. The sturdy ABS frame allows for quick and safe fastening on all Ares series helmets and quick and easy transitions from work to rest positions.

Certifications:

- EN 16321: mechanical protection against high speed particles.

ABS frame for quick

fastening on all

Ares series helmets

Ref.3495 - Spare visor for

105

3.7

3492

ARES MESH SHIELD