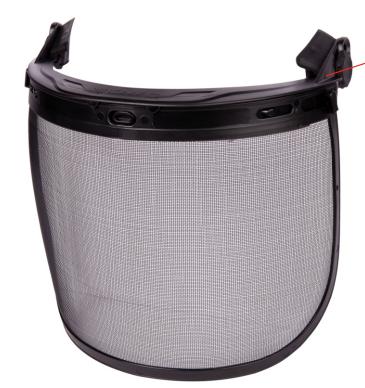

## **ARES MESH SHIELD**

VISOR

Ref. 3492

TREE CLIMBING, ROPE ACCESS, GENERAL

Face and eye shield for protection against mechanical risks of projected objects.

Made with a fine weave metal mesh that combines a high level of protection with excellent ventilation and visibility (25% light reduction).

The design offers a wide field of vision with enough space to allow the worker to wear glasses under the shield. The sturdy ABS frame allows for quick and safe fastening on all Ares series helmets and quick and easy transitions from work to rest positions.

Certifications:

- EN 16321: mechanical protection against high speed particles.

ABS frame for quick

fastening on all

Ares series helmets

Ref.3495 - Spare visor for

105

3.7